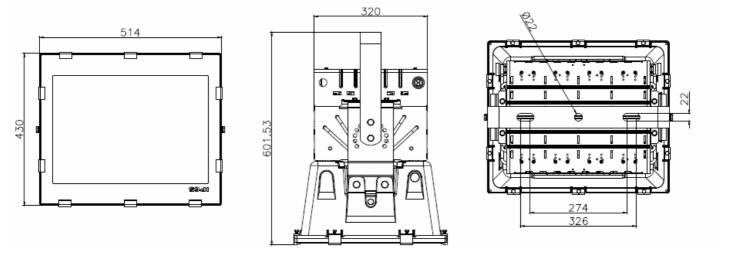

## 3. Product Dimensions:

### Attentions:

- 1. All dimension units are millimeters.
- 2. All dimension tolerance is ±1mm unless otherwise noted.