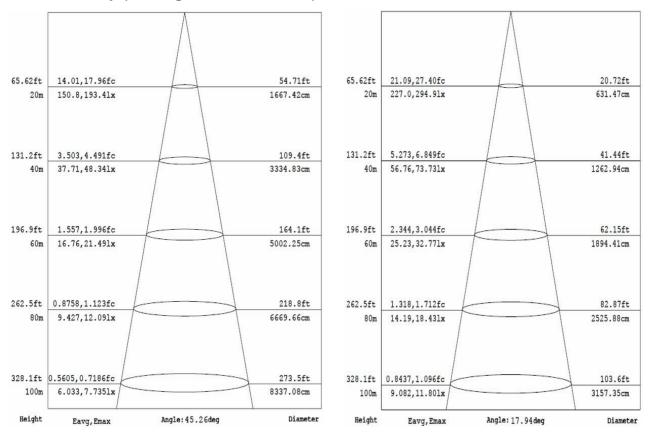

ge: AC100V~240V
Frequency range: 50Hz~60Hz
Total harmonic distortion: ≤9%

Power factor: ≥0.9

Power efficiency: >85%

System consumption: 1000W LED package: CREE XTE LED consumption: 1000W

LED Working voltage: DC33~39V

LED quantity: 440PCS

Driver: 4pcs Meanwell HLG LED luminous: >80100 lm

LED luminous efficiency: 85~95 lm / W

CRI: >, 0

LED Junction temperature: ≤85°C

Operational condition: Temperature -40 °C ~60 °C

Humidity  $10\% \sim 90\%$ RH

Storage temperature: -40 °C ~85 °C

Working life-span: >50,000H Beam angle: 90°\*50°, 90°\*10°

IP Grad: IP65

Housing: Glass and Al alloy

Mounting Height: Suitable for 10∼50m height

3 Years warranty

### 6. Connect wire:

Blue—Neutral

Brown—Line

Yellow/Green—Ground

Bule Brown Yellow/Green



## 7. Photometry (AAI Figure CCT:5500K):



#### 8. Installation:

- Installation tool: A adjustable wrench group.
- Installation Steps:
  - ① Remove the hexagonal screws on the floodlights handle, then adjust the angle you need, finally Tighten Axle Screw, and Locate Screw Tighten Axle Screw, and Locate Screw
  - ② Connecting the power line of LED Flood Light to the power supplier ,finish the installation procedure
- The installation notices:
  - No necessary using other devices for LED Flood light installation such as stabilizer, regulator and so on
  - ② Opening the light and lifting the buckle is unallowable. Soaking in the water is unallowable



## 9. Warning:

- Do Not Use Other Devices for LED Floodlight Installation Such as Stabilizer,
   Regulator ...etc
- Do Not Open the Light Engine
- Do Not Soak the Floodlight into Wa