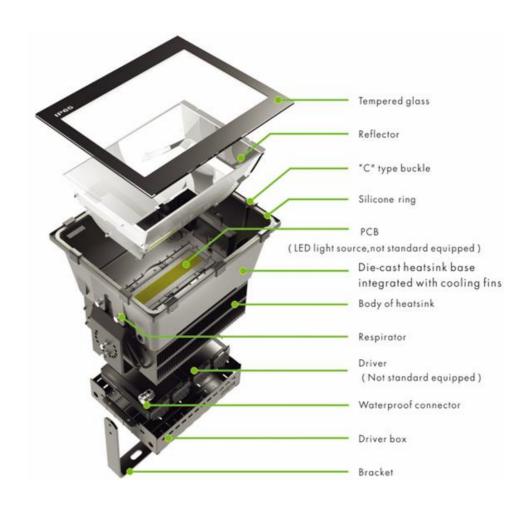

e LEDS rapidly and extending the life span.
- Over Current, Over Voltage, Over Heat, Thunder Protection
- Choice of correlated color temperatures
- Long lifespan for LED 50,000 hrs
- Complying with CE、RoHS, No strobing during working, Fast response (no delay), No mercury vapour, No radiation, No UV, No damage with frequency switching
- IP Rating: IP65



### 2 Application area:

Complete lamp can replace high pressure sodium lamp over 1500-2000W.It can instant start, and has long life span, low consumption of energy, and polluting-free. It can be widely used at the stadium, golf course, wharf, square, etc



## 3. Product Dimensions:



### Attentions:

- 1. All dimension units are millimeters.
- 2. All dimension tolerance is ±1mm unless otherwise noted.

## 4. Product exploded pictures:





## 5. Product Specification:

Input voltage: AC100V~240V
Frequency range: 50Hz~60Hz
Total harmonic distortion: ≤9%

Power factor: ≥0.9

Power efficiency: >85%

System consumption: 1000W LED package: CREE XTE LED consumption: 1000W

LED Working voltage: DC33~39V

LED quantity: 440PCS

Driver: 4pcs Meanwell HLG LED luminous: >80100 lm

LED luminous efficiency: 85~95 lm / W

CRI: >, 0

LED Junction temperature: ≤85°C

Operational condition: Temperature -40 °C ~60 °C

Humidity  $10\% \sim 90\%$ RH

Storage temperature: -40 °C ~85 °C

Working life-span: >50,000H Beam angle: 90°\*50°, 90°\*10°

IP Grad: IP65

Housing: Glass and Al alloy

Mounting Height: Suitable for 10∼50m height

3 Years warranty

### 6. Connect wire:

Blue—Neutral

Brown—Line

Yellow/Green—Ground

Bule Brown Yellow/Green