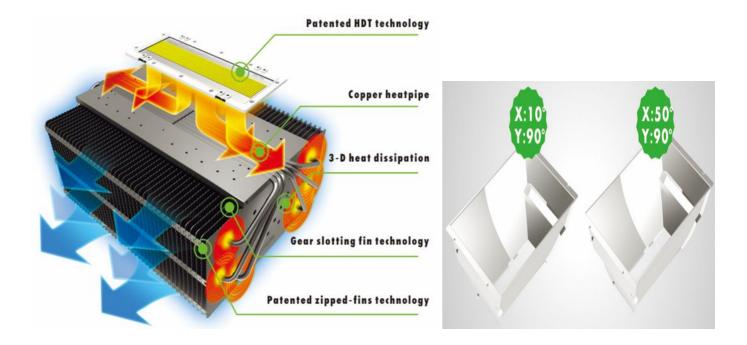

#### 1. Features:

- Full waterproof design
- High transmittance empered glass,transimittan 93%
- Multible choices for reflctors: 90°\*50°, 90°\*10°, meet the requirement of professional light distribution.
- By riveting the heatsink to the fins,make the incomparable heatsink housing,The heat from the LEDS is transformed to the fins with massive dissipating area by the 12X8mm heatpipes,reducing the temperature of the LEDS rapidly and extending the life span.
- Over Current, Over Voltage, Over Heat, Thunder Protection
- Choice of correlated color temperatures
- Long lifespan for LED 50,000 hrs
- Complying with CE、RoHS, No strobing during working, Fast response (no delay), No mercury vapour, No radiation, No UV, No damage with frequency switching
- IP Rating: IP65